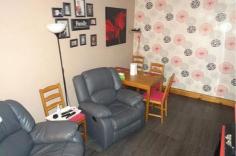

## Hall

Living room

w: 9' x l: 15' (w: 2.74m x l: 4.57m)

Bedroom 1

w: 10' x I: 8' (w: 3.05m x I: 2.44m)

Bedroom 2

w: 10' x I: 8' (w: 3.05m x I: 2.44m)

**Bathroom** 