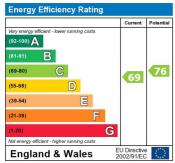

w: 8' x I: 6' (w: 2.44m x I: 1.83m)

Rear Garden

The energy efficiency rating is a measure of the overall efficiency of a home. The higher the rating the more energy efficient the home is and the lower the fuel bills will be.