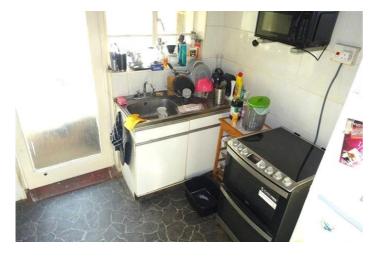

## Hall

Living room

w: 9' x l: 15' (w: 2.74m x l: 4.57m)

Bedroom 1

w: 10' x I: 8' (w: 3.05m x I: 2.44m)

Bedroom 2

w: 10' x I: 8' (w: 3.05m x I: 2.44m)

**Bathroom** 