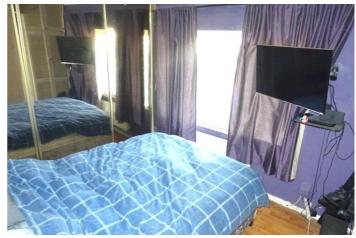

## Hall

Living room

w: 9' x l: 15' (w: 2.74m x l: 4.57m)

Bedroom 1

w: 10' x I: 8' (w: 3.05m x I: 2.44m)

Bedroom 2

w: 10' x I: 8' (w: 3.05m x I: 2.44m)

**Bathroom** 