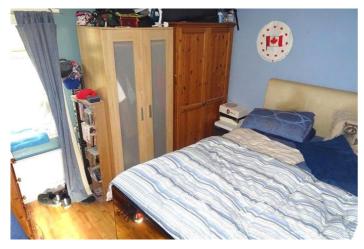

## Hall

Living room

w: 9' x l: 15' (w: 2.74m x l: 4.57m)

Bedroom 1

w: 10' x I: 8' (w: 3.05m x I: 2.44m)

Bedroom 2

w: 10' x I: 8' (w: 3.05m x I: 2.44m)

**Bathroom** 