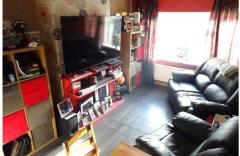

## Hall

Living room

w: 9' x l: 15' (w: 2.74m x l: 4.57m)

Bedroom 1

w: 10' x I: 8' (w: 3.05m x I: 2.44m)

Bedroom 2

w: 10' x I: 8' (w: 3.05m x I: 2.44m)

**Bathroom** 