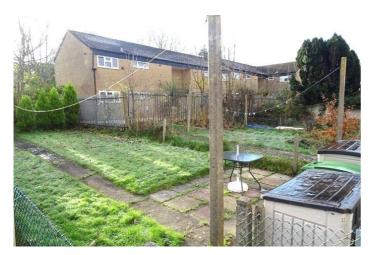

## SOLD

- Double Glazing
- Fitted Bathroom
- Fitted Kitchen
- Garden

Council Tax Band: B Tenure: Leasehold

Garden details: Private Garden

w: 8' x I: 6' (w: 2.44m x I: 1.83m)

Rear Garden

The energy efficiency rating is a measure of the overall efficiency of a home. The higher the rating the more energy efficient the home is and the lower the fuel bills will be.