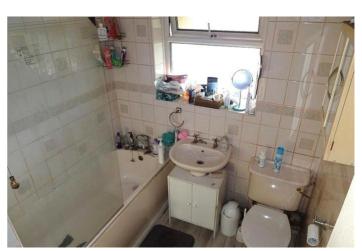

## Hall

Living room

w: 9' x l: 15' (w: 2.74m x l: 4.57m)

Bedroom 1

w: 10' x I: 8' (w: 3.05m x I: 2.44m)

Bedroom 2

w: 10' x I: 8' (w: 3.05m x I: 2.44m)

**Bathroom** 

w: 8' x I: 6' (w: 2.44m x I: 1.83m)

Rear Garden

The energy efficiency rating is a measure of the overall efficiency of a home. The higher the rating the more energy efficient the home is and the lower the fuel bills will be.